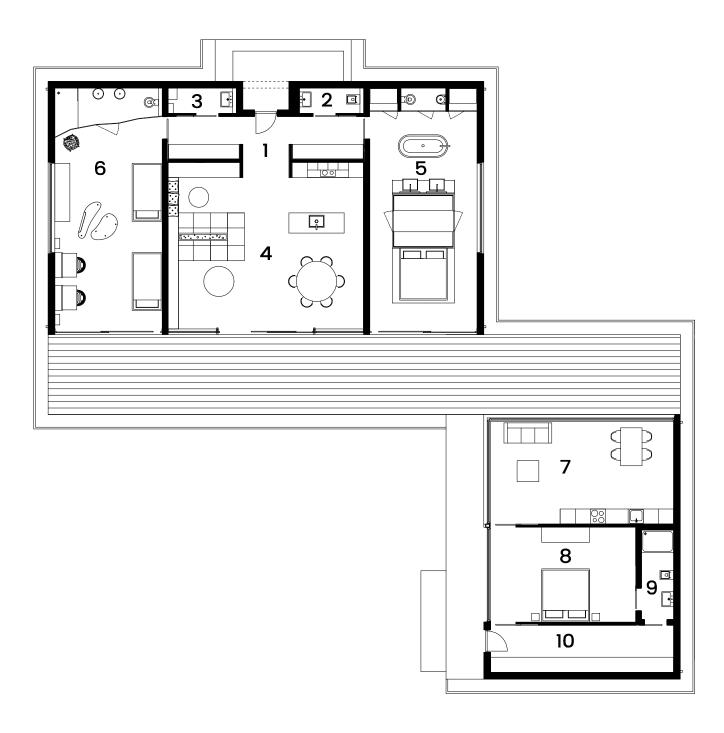

## FLOOR AREA OF THE BUILDING:

| NUMBER | NAME                                     | AREA                      |
|--------|------------------------------------------|---------------------------|
| 1      | LOBBY                                    | 12.8 m²                   |
| 2      | TOILET                                   | 2.5 m²                    |
| 3      | BOILER ROOM                              | 2.5 m²                    |
| 4      | LIVING ROOM WITH KITCHEN AND DINING AREA | 50.4 m²                   |
| 5      | BEDROOM WITH BATHING AREA AND WARDROB    | E 40.2 m <sup>2</sup>     |
| 6      | BEDROOM WITH TOILET                      | 40.2 m²                   |
|        |                                          | SUM: 148.6 m <sup>2</sup> |

## FLOOR AREA OF THE PAVILLON:

| NUMBER | NAME                            |      | AREA    |
|--------|---------------------------------|------|---------|
| 7      | LIVING ROOM WITH KITCHEN ANNEXE |      | 29.3 m² |
| 8      | BEDROOM                         |      | 21.4 m² |
| 9      | BATHROOM                        |      | 4.4 m²  |
| 10     | WARDROBE                        |      | 13.3 m² |
|        |                                 | SUM: | 68.4 m² |

TOTAL: 217.0 m²